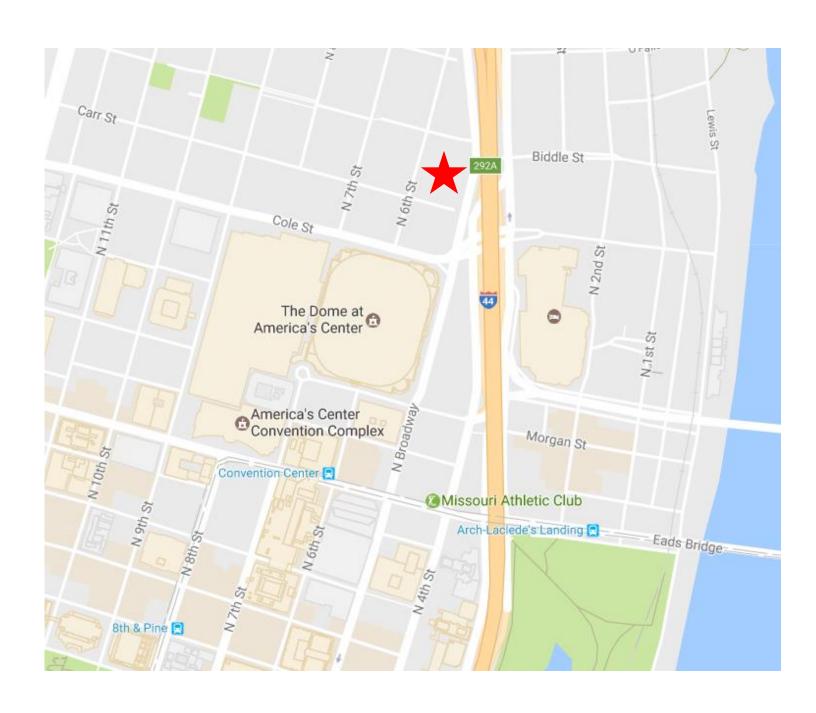

### **MARSHALLING YARD**

1100 N. 7<sup>TH</sup> ST. ST. LOUIS, MO 63106

#### **Directions:**

From I-55 Northbound

Take I-44 towards I-70 W Exit at 3<sup>rd</sup> St./Washington Ave. (Exit 292)

Straight onto 3<sup>rd</sup> St.

Left onto Cole St.

Right onto 7<sup>th</sup> St.

From I-70 Southbound

Exit at Broadway (Exit 292C)

Straight onto Broadway

Right onto Cole St.

Right onto 7<sup>th</sup> St.

From I-64 Westbound

Take the Martin Luther King Bridge (Exit 2C)

Right onto 3<sup>rd</sup> St.

Left onto Cole St.

Right onto 7<sup>th</sup> St.

From I-64 Eastbound

Exit at 14<sup>th</sup> St. (Exit 39A)

Left onto 14<sup>th</sup> St.

Right onto Cole St.

Left on 7<sup>th</sup> St.

# Dome at America's Center Marshalling Yard Map