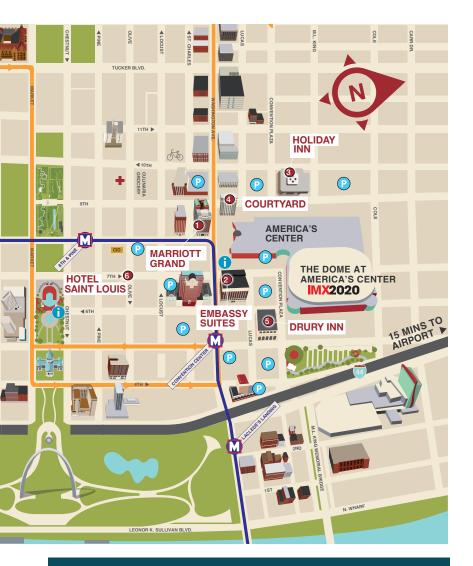

## IMX2020 / hotel accommodations

#### IMX HEADQUARTER HOTEL

#### (1) MARRIOTT ST. LOUIS GRAND

314-621-9600 | 800 Washington Ave, St. Louis, MO 63101 (Adjacent to America's Center Convention Complex)

With a stay at Marriott St. Louis Grand, you'll be centrally located in St. Louis, steps from America's Center Convention Complex and 5 minutes by foot from Dome at America's Center. This 4-star hotel is 0.5 mi (0.9 km) from Busch Stadium and 0.6 mi (1 km) from City Museum.

Please make your reservation directly with the hotel(s). Call and ask for the Inland Marine Expo room block or reserve online by visiting **inlandmarineexpo.com** 

#### 2 EMBASSY SUITES ST. LOUIS – DOWNTOWN 314-269-5900 | 610 N 7th St. St. Louis, MO 63101

(Adjacent to America's Center Convention Complex)

The hotel offers 212 two-room suites with a wet bar, mini-refrigerator and microwave, plus televisions in both the bedroom and living room. Other hotel amenities include a business center, indoor pool and whirlpool, fitness center, complimentary cooked-to-order breakfast and evening reception, and atrium restaurant and lounge.

#### **3 HOLIDAY INN ST. LOUIS – DOWNTOWN** CONVENTION CENTER

314-421-4000 | 811 N 9th St, St. Louis, MO 63101 (Adjacent to America's Center Convention Complex)

The Holiday Inn Hotel in Downtown St. Louis is located in the heart of downtown Saint Louis, next to America's Center and Dome, one block from St. Louis' newest expansion area "Washington Avenue." It features unique dining, shopping boutiques and entertainment, and only nine blocks from Busch Stadium, home of the St. Louis Cardinals and Ballpark Village!

#### (4) COURTYARD ST. LOUIS DOWNTOWN/ CONVENTION CENTER

314-269-5900 | 827 Washington Ave, St. Louis, MO 63101 (Adjacent to America's Center Convention Complex)

Reflecting the vibrant character of the city, Courtyard St. Louis Downtown/Convention Center features a blend of contemporary style and historic touches. Located adjacent to America's Center and Dome, our hotel places you within steps of endless shops, restaurants and entertainment. When you step into our rooms after a day of meetings or memory making, kick back with many modern comforts.

#### $(\mathbf{5})$ DRURY INN & SUITES ST. LOUIS CONVENTION CENTER

314-231-8100 | 711 North Broadway, St. Louis, MO 63102 (Adjacent to America's Center Convention Complex)

Drury Hotels carefully renovated the Union Market building in 1990, adding two additional stories for guest rooms. Built in 1925, original features were preserved in the hotel lobby and mezzanine meeting level. Only blocks from the Convention Center, the Drury Inn & Suites St. Louis Convention Center is walkable from downtown attractions and Washington Avenue entertainment.

#### 6 HOTEL SAINT LOUIS 314-241-4300 | 705 Olive St., St. Louis, MO 63101

Housed in the former Union Trust Company building, Hotel Saint Louis embodies the spirit of the city for which it is named. The 1st Marriott Autograph Collection Hotel in St. Louis, this new hotel is located in downtown blocks from The Dome @ America's Center.